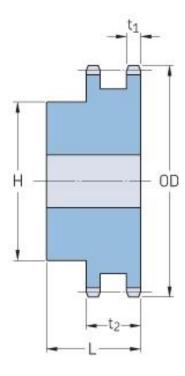

## PHS 35-2BH20

| Pitch P (in)   | 0.38 |
|----------------|------|
| No. of teeth   | 20   |
| Diameter (in)  | 2.59 |
| Min. bore (in) | 0.75 |
| Max. bore (in) | 0.94 |
| Hub H (in)     | 1.94 |
| Hub L (in)     | 1.38 |
| Weight (lbs)   | 1.08 |