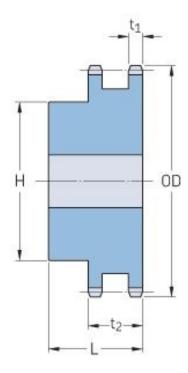

## PHS 40-2BH17

| Pitch P (in)   | 0.5  |
|----------------|------|
| No. of teeth   | 17   |
| Diameter (in)  | 2.98 |
| Min. bore (in) | 0.63 |
| Max. bore (in) | 1.44 |
| Hub H (in)     | 2.13 |
| Hub L (in)     | 1.5  |
| Weight (lbs)   | 1.64 |
|                |      |