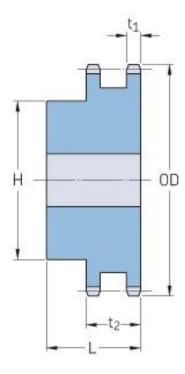

## PHS 40-2BH21

| Pitch P (in)   | 0.5  |
|----------------|------|
| No. of teeth   | 21   |
| Diameter (in)  | 3.62 |
| Min. bore (in) | 0.63 |
| Max. bore (in) | 1.88 |
| Hub H (in)     | 2.75 |
| Hub L (in)     | 1.63 |
| Weight (lbs)   | 2.94 |