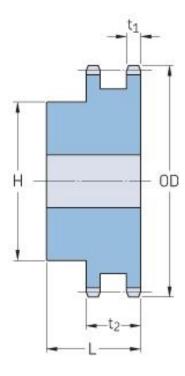

## PHS 40-2BH22

| Pitch P (in)   | 0.5  |
|----------------|------|
| No. of teeth   | 22   |
| Diameter (in)  | 3.78 |
| Min. bore (in) | 0.63 |
| Max. bore (in) | 1.88 |
| Hub H (in)     | 2.88 |
| Hub L (in)     | 1.63 |
| Weight (lbs)   | 3.18 |