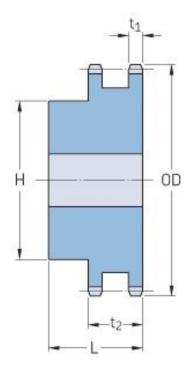

## PHS 60-2BH12

| Pitch P (in)   | 0.75 |
|----------------|------|
| No. of teeth   | 12   |
| Diameter (in)  | 3.25 |
| Min. bore (in) | 1    |
| Max. bore (in) | 1.44 |
| Hub H (in)     | 2.13 |
| Hub L (in)     | 2.13 |
| Weight (lbs)   | 2.2  |
|                |      |