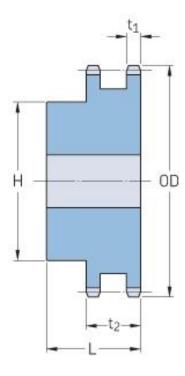

## PHS 60-2BH20

| Pitch P (in)   | 0.75 |
|----------------|------|
| No. of teeth   | 20   |
| Diameter (in)  | 5.19 |
| Min. bore (in) | 1    |
| Max. bore (in) | 2.5  |
| Hub H (in)     | 3.75 |
| Hub L (in)     | 2.13 |
| Weight (lbs)   | 7.72 |