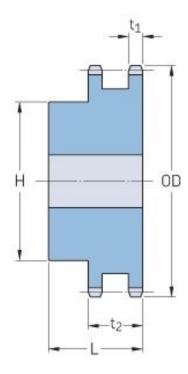

## PHS 60-2BH21

| Pitch P (in)   | 0.75 |
|----------------|------|
| No. of teeth   | 21   |
| Diameter (in)  | 5.43 |
| Min. bore (in) | 1    |
| Max. bore (in) | 2.75 |
| Hub H (in)     | 4.13 |
| Hub L (in)     | 2.13 |
| Weight (lbs)   | 8.82 |
|                |      |