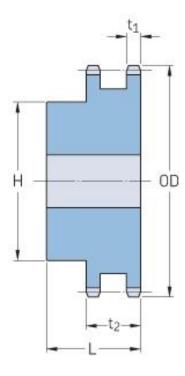

## PHS 60-2BH23

| Pitch P (in)   | 0.75 |
|----------------|------|
| No. of teeth   | 23   |
| Diameter (in)  | 5.91 |
| Min. bore (in) | 1    |
| Max. bore (in) | 2.75 |
| Hub H (in)     | 4.25 |
| Hub L (in)     | 2.13 |
| Weight (lbs)   | 10.3 |