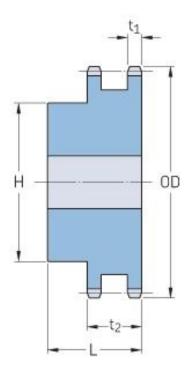

## PHS 35-2BH15

| Pitch P (in)   | 0.38 |
|----------------|------|
| No. of teeth   | 15   |
| Diameter (in)  | 1.99 |
| Min. bore (in) | 0.5  |
| Max. bore (in) | 0.94 |
| Hub H (in)     | 1.41 |
| Hub L (in)     | 1.25 |
| Weight (lbs)   | 0.56 |