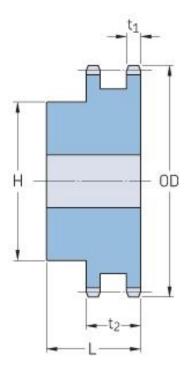

## PHS 40-2BH23

| Pitch P (in)   | 0.5  |
|----------------|------|
| No. of teeth   | 23   |
| Diameter (in)  | 3.94 |
| Min. bore (in) | 0.63 |
| Max. bore (in) | 2    |
| Hub H (in)     | 3    |
| Hub L (in)     | 1.63 |
| Weight (lbs)   | 3.52 |