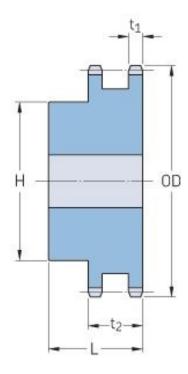

## PHS 50-2BH16

| Pitch P (in)   | 0.63 |
|----------------|------|
| No. of teeth   | 16   |
| Diameter (in)  | 3.52 |
| Min. bore (in) | 0.75 |
| Max. bore (in) | 1.75 |
| Hub H (in)     | 2.5  |
| Hub L (in)     | 1.75 |
| Weight (lbs)   | 2.62 |
|                |      |