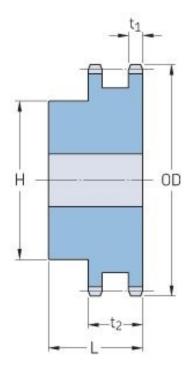

## PHS 50-2BH21

| Pitch P (in)   | 0.63 |
|----------------|------|
| No. of teeth   | 21   |
| Diameter (in)  | 4.52 |
| Min. bore (in) | 1    |
| Max. bore (in) | 2.38 |
| Hub H (in)     | 3.5  |
| Hub L (in)     | 1.75 |
| Weight (lbs)   | 4.9  |
|                | /    |