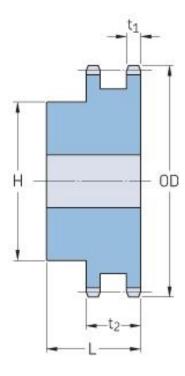

## PHS 50-2BH23

| Pitch P (in)   | 0.63 |
|----------------|------|
| No. of teeth   | 23   |
| Diameter (in)  | 4.92 |
| Min. bore (in) | 1    |
| Max. bore (in) | 2.5  |
| Hub H (in)     | 3.63 |
| Hub L (in)     | 1.88 |
| Weight (lbs)   | 6.1  |