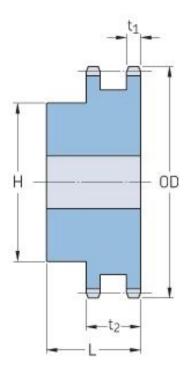

## PHS 60-2BH11

| Pitch P (in)   | 0.75 |
|----------------|------|
| No. of teeth   | 11   |
| Diameter (in)  | 3    |
| Min. bore (in) | 1    |
| Max. bore (in) | 1.25 |
| Hub H (in)     | 1.81 |
| Hub L (in)     | 2.13 |
| Weight (lbs)   | 1.62 |