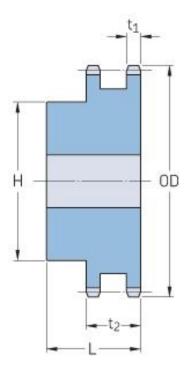

## PHS 60-2BH15

| Pitch P (in)   | 0.75 |
|----------------|------|
| No. of teeth   | 15   |
| Diameter (in)  | 3.98 |
| Min. bore (in) | 1    |
| Max. bore (in) | 1.88 |
| Hub H (in)     | 2.81 |
| Hub L (in)     | 2.13 |
| Weight (lbs)   | 3.96 |