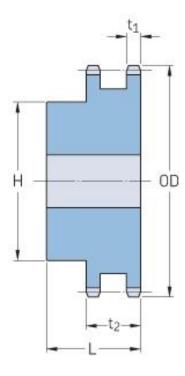

## PHS 60-2BH16

| Pitch P (in)   | 0.75 |
|----------------|------|
| No. of teeth   | 16   |
| Diameter (in)  | 4.22 |
| Min. bore (in) | 1    |
| Max. bore (in) | 2    |
| Hub H (in)     | 3    |
| Hub L (in)     | 2.13 |
| Weight (lbs)   | 4.62 |