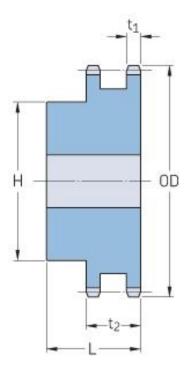

## PHS 60-2BH17

| Pitch P (in)   | 0.75 |
|----------------|------|
| No. of teeth   | 17   |
| Diameter (in)  | 4.46 |
| Min. bore (in) | 1    |
| Max. bore (in) | 2.25 |
| Hub H (in)     | 3.25 |
| Hub L (in)     | 2.13 |
| Weight (lbs)   | 5.4  |