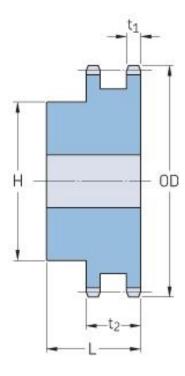

## PHS 60-2BH18

| Pitch P (in)   | 0.75 |
|----------------|------|
| No. of teeth   | 18   |
| Diameter (in)  | 4.7  |
| Min. bore (in) | 1    |
| Max. bore (in) | 2.38 |
| Hub H (in)     | 3.5  |
| Hub L (in)     | 2.13 |
| Weight (lbs)   | 6.24 |