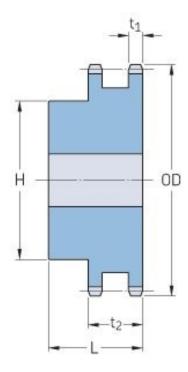

## PHS 60-2BH22

| Pitch P (in)   | 0.75 |
|----------------|------|
| No. of teeth   | 22   |
| Diameter (in)  | 5.67 |
| Min. bore (in) | 1    |
| Max. bore (in) | 2.75 |
| Hub H (in)     | 4.25 |
| Hub L (in)     | 2.13 |
| Weight (lbs)   | 9.68 |
|                |      |