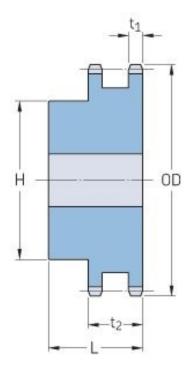

## PHS 80-2BH21

| Pitch P (in)   | 1    |
|----------------|------|
| No. of teeth   | 21   |
| Diameter (in)  | 7.24 |
| Min. bore (in) | 1    |
| Max. bore (in) | 3.31 |
| Hub H (in)     | 5    |
| Hub L (in)     | 2.75 |
| Weight (lbs)   | 19.6 |
|                |      |