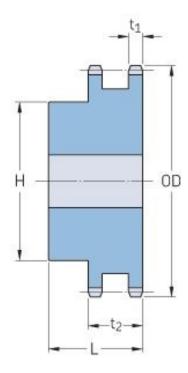

## PHS 100-2BH24

| Pitch P (in)   | 1.25  |
|----------------|-------|
| No. of teeth   | 24    |
| Diameter (in)  | 10.25 |
| Min. bore (in) | 1.25  |
| Max. bore (in) | 3.75  |
| Hub H (in)     | 5.75  |
| Hub L (in)     | 3.38  |
| Weight (lbs)   | 45.1  |
|                |       |