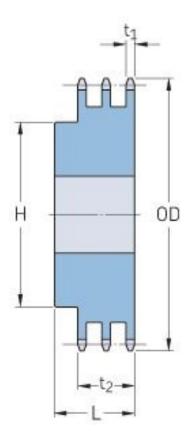

## PHS 60-3BH17

| Pitch P (in)   | 0.75 |
|----------------|------|
| No. of teeth   | 17   |
| Diameter (in)  | 4.46 |
| Min. bore (in) | 1    |
| Max. bore (in) | 2.25 |
| Hub H (in)     | 3.25 |
| Hub L (in)     | 3    |
| Weight (lbs)   | 7.7  |
|                |      |