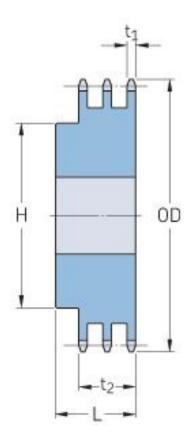

## PHS 60-3BH23

| Pitch P (in)   | 0.75 |
|----------------|------|
| No. of teeth   | 23   |
| Diameter (in)  | 5.91 |
| Min. bore (in) | 1    |
| Max. bore (in) | 2.75 |
| Hub H (in)     | 4.25 |
| Hub L (in)     | 3    |
| Weight (lbs)   | 14.6 |