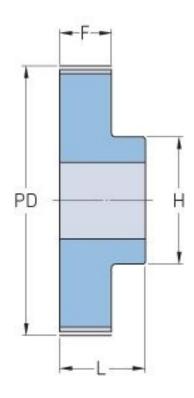

## PHP 38XL037RSB

| No. of teeth           | 38    |
|------------------------|-------|
| Pitch diameter<br>(mm) | 61.45 |
| Pitch diameter (in)    | 2.42  |
| Outside diameter (mm)  | 60.95 |
| Outside diameter (in)  | 2.4   |
| Pulley type            | -     |
| Min. bore (mm)         | 8     |
| Min. bore (in)         | 0.31  |
| Max. bore (mm)         | 30    |
| Max. bore (in)         | 1.18  |
| Flange A (mm)          | 45    |
| Flange A (in)          | 1.77  |
| Н                      | -     |
| H (in)                 | -     |
| F                      | 14.3  |
| F (in)                 | 0.56  |
| L                      | 25.4  |
| L (in)                 | 1     |