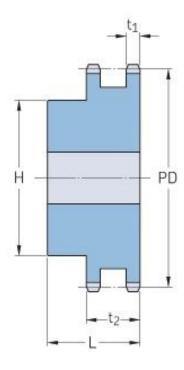

## PHS 12B-2BH12

| Pitch P (mm)           | 19.05 |
|------------------------|-------|
| Pitch P (in)           | 0.75  |
| No. of teeth           | 12    |
| Pitch diameter<br>(mm) | 73.61 |
| Pitch diameter (in)    | 2.9   |
| Min. bore (mm)         | 16    |
| Min. bore (in)         | 0.63  |
| Max. bore (mm)         | 32    |
| Max. bore (in)         | 1.26  |
| Hub H (mm)             | 53    |
| Hub H (in)             | 2.09  |
| Hub L (mm)             | 50    |
| Hub L (in)             | 1.97  |
| Weight (kg)            | 1.03  |
| Weight (lbs)           | 2.27  |