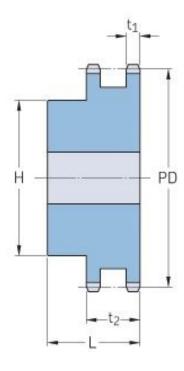

## PHS 06B-2BH16

| Pitch P (mm)           | 9.52  |
|------------------------|-------|
| Pitch P (in)           | 0.37  |
| No. of teeth           | 16    |
| Pitch diameter<br>(mm) | 48.82 |
| Pitch diameter (in)    | 1.92  |
| Min. bore (mm)         | 12    |
| Min. bore (in)         | 0.47  |
| Max. bore (mm)         | 20    |
| Max. bore (in)         | 0.79  |
| Hub H (mm)             | 37    |
| Hub H (in)             | 1.46  |
| Hub L (mm)             | 30    |
| Hub L (in)             | 1.18  |
| Weight (kg)            | 0.26  |
| Weight (lbs)           | 0.57  |