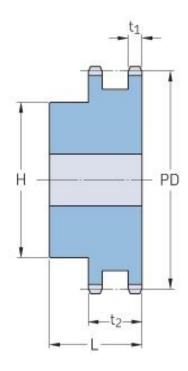

## PHS 06B-2BH20

| Pitch P (mm)           | 9.52  |
|------------------------|-------|
| Pitch P (in)           | 0.37  |
| No. of teeth           | 20    |
| Pitch diameter<br>(mm) | 60.89 |
| Pitch diameter (in)    | 2.4   |
| Min. bore (mm)         | 12    |
| Min. bore (in)         | 0.47  |
| Max. bore (mm)         | 25    |
| Max. bore (in)         | 0.98  |
| Hub H (mm)             | 49    |
| Hub H (in)             | 1.93  |
| Hub L (mm)             | 30    |
| Hub L (in)             | 1.18  |
| Weight (kg)            | 0.48  |
| Weight (lbs)           | 1.06  |