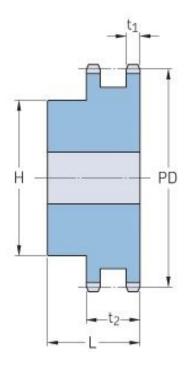

## PHS 06B-2BH21

| Pitch P (mm)           | 9.52  |
|------------------------|-------|
| Pitch P (in)           | 0.37  |
| No. of teeth           | 21    |
| Pitch diameter<br>(mm) | 63.91 |
| Pitch diameter (in)    | 2.52  |
| Min. bore (mm)         | 12    |
| Min. bore (in)         | 0.47  |
| Max. bore (mm)         | 30    |
| Max. bore (in)         | 1.18  |
| Hub H (mm)             | 52    |
| Hub H (in)             | 2.05  |
| Hub L (mm)             | 30    |
| Hub L (in)             | 1.18  |
| Weight (kg)            | 0.54  |
| Weight (lbs)           | 1.19  |