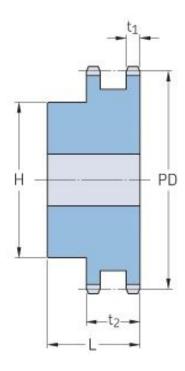

## PHS 08B-2BH10

| Pitch P (mm)           | 12.7 |
|------------------------|------|
| Pitch P (in)           | 0.5  |
| No. of teeth           | 10   |
| Pitch diameter<br>(mm) | 12.7 |
| Pitch diameter (in)    | 0.5  |
| Min. bore (mm)         | 10   |
| Min. bore (in)         | 0.39 |
| Max. bore (mm)         | 18   |
| Max. bore (in)         | 0.71 |
| Hub H (mm)             | 28   |
| Hub H (in)             | 1.1  |
| Hub L (mm)             | 32   |
| Hub L (in)             | 1.26 |
| Weight (kg)            | 0.15 |
| Weight (lbs)           | 0.33 |