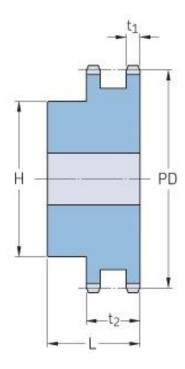

## PHS 08B-2BH13

| Pitch P (mm)           | 12.7 |
|------------------------|------|
| Pitch P (in)           | 0.5  |
| No. of teeth           | 13   |
| Pitch diameter<br>(mm) | 12.7 |
| Pitch diameter (in)    | 0.5  |
| Min. bore (mm)         | 12   |
| Min. bore (in)         | 0.47 |
| Max. bore (mm)         | 21   |
| Max. bore (in)         | 0.83 |
| Hub H (mm)             | 38   |
| Hub H (in)             | 1.5  |
| Hub L (mm)             | 35   |
| Hub L (in)             | 1.38 |
| Weight (kg)            | 0.36 |
| Weight (lbs)           | 0.79 |