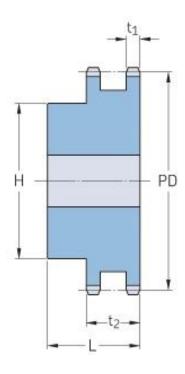

## PHS 08B-2BH16

| Pitch P (mm)           | 12.7 |
|------------------------|------|
| Pitch P (in)           | 0.5  |
| No. of teeth           | 16   |
| Pitch diameter<br>(mm) | 12.7 |
| Pitch diameter (in)    | 0.5  |
| Min. bore (mm)         | 14   |
| Min. bore (in)         | 0.55 |
| Max. bore (mm)         | 33   |
| Max. bore (in)         | 1.3  |
| Hub H (mm)             | 50   |
| Hub H (in)             | 1.97 |
| Hub L (mm)             | 35   |
| Hub L (in)             | 1.38 |
| Weight (kg)            | 0.61 |
| Weight (lbs)           | 1.34 |
|                        |      |