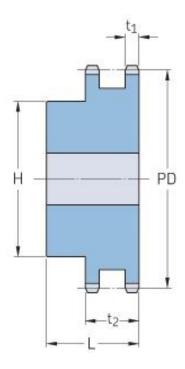

## PHS 08B-2BH17

| Pitch P (mm)           | 12.7 |
|------------------------|------|
| Pitch P (in)           | 0.5  |
| No. of teeth           | 17   |
| Pitch diameter<br>(mm) | 12.7 |
| Pitch diameter (in)    | 0.5  |
| Min. bore (mm)         | 14   |
| Min. bore (in)         | 0.55 |
| Max. bore (mm)         | 30   |
| Max. bore (in)         | 1.18 |
| Hub H (mm)             | 54   |
| Hub H (in)             | 2.13 |
| Hub L (mm)             | 35   |
| Hub L (in)             | 1.38 |
| Weight (kg)            | 0.7  |
| Weight (lbs)           | 1.54 |