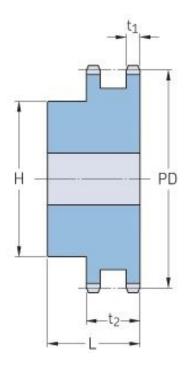

## PHS 08B-2BH19

| Pitch P (mm)           | 12.7 |
|------------------------|------|
| Pitch P (in)           | 0.5  |
| No. of teeth           | 19   |
| Pitch diameter<br>(mm) | 12.7 |
| Pitch diameter (in)    | 0.5  |
| Min. bore (mm)         | 14   |
| Min. bore (in)         | 0.55 |
| Max. bore (mm)         | 40   |
| Max. bore (in)         | 1.57 |
| Hub H (mm)             | 62   |
| Hub H (in)             | 2.44 |
| Hub L (mm)             | 35   |
| Hub L (in)             | 1.38 |
| Weight (kg)            | 0.91 |
| Weight (lbs)           | 2.01 |