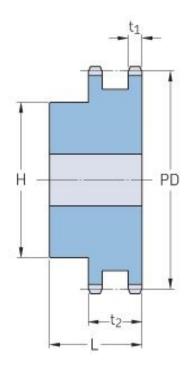

## PHS 08B-2BH21

| Pitch P (mm)           | 12.7 |
|------------------------|------|
| Pitch P (in)           | 0.5  |
| No. of teeth           | 21   |
| Pitch diameter<br>(mm) | 12.7 |
| Pitch diameter (in)    | 0.5  |
| Min. bore (mm)         | 16   |
| Min. bore (in)         | 0.63 |
| Max. bore (mm)         | 40   |
| Max. bore (in)         | 1.57 |
| Hub H (mm)             | 70   |
| Hub H (in)             | 2.76 |
| Hub L (mm)             | 40   |
| Hub L (in)             | 1.57 |
| Weight (kg)            | 1.29 |
| Weight (lbs)           | 2.84 |