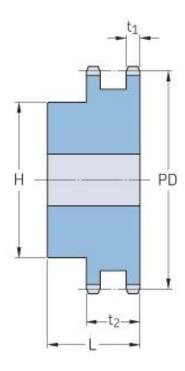

## PHS 08B-2BH23

| Pitch P (mm)           | 12.7 |
|------------------------|------|
| Pitch P (in)           | 0.5  |
| No. of teeth           | 23   |
| Pitch diameter<br>(mm) | 12.7 |
| Pitch diameter (in)    | 0.5  |
| Min. bore (mm)         | 16   |
| Min. bore (in)         | 0.63 |
| Max. bore (mm)         | 50   |
| Max. bore (in)         | 1.97 |
| Hub H (mm)             | 70   |
| Hub H (in)             | 2.76 |
| Hub L (mm)             | 40   |
| Hub L (in)             | 1.57 |
| Weight (kg)            | 1.46 |
| Weight (lbs)           | 3.22 |