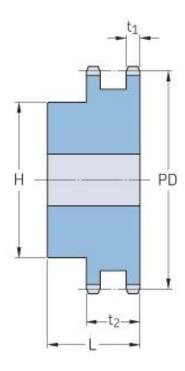

## PHS 08B-2BH25

| Pitch P (mm)           | 12.7 |
|------------------------|------|
| Pitch P (in)           | 0.5  |
| No. of teeth           | 25   |
| Pitch diameter<br>(mm) | 12.7 |
| Pitch diameter (in)    | 0.5  |
| Min. bore (mm)         | 16   |
| Min. bore (in)         | 0.63 |
| Max. bore (mm)         | 50   |
| Max. bore (in)         | 1.97 |
| Hub H (mm)             | 80   |
| Hub H (in)             | 3.15 |
| Hub L (mm)             | 40   |
| Hub L (in)             | 1.57 |
| Weight (kg)            | 1.83 |
| Weight (lbs)           | 4.03 |