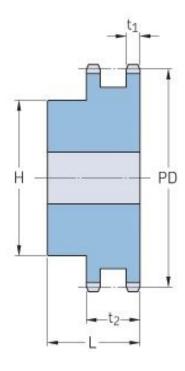

## PHS 08B-2BH32

| Pitch P (mm)           | 12.7 |
|------------------------|------|
| Pitch P (in)           | 0.5  |
| No. of teeth           | 32   |
| Pitch diameter<br>(mm) | 12.7 |
| Pitch diameter (in)    | 0.5  |
| Min. bore (mm)         | 20   |
| Min. bore (in)         | 0.79 |
| Max. bore (mm)         | 64   |
| Max. bore (in)         | 2.52 |
| Hub H (mm)             | 100  |
| Hub H (in)             | 3.94 |
| Hub L (mm)             | 40   |
| Hub L (in)             | 1.57 |
| Weight (kg)            | 3.08 |
| Weight (lbs)           | 6.79 |
|                        |      |