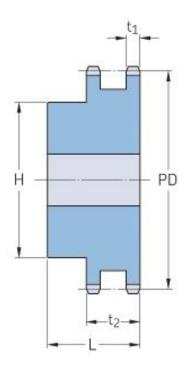

## PHS 10B-2BH11

| Pitch P (mm)           | 15.88 |
|------------------------|-------|
| Pitch P (in)           | 0.63  |
| No. of teeth           | 11    |
| Pitch diameter<br>(mm) | 15.88 |
| Pitch diameter (in)    | 0.63  |
| Min. bore (mm)         | 14    |
| Min. bore (in)         | 0.55  |
| Max. bore (mm)         | 24    |
| Max. bore (in)         | 0.94  |
| Hub H (mm)             | 39    |
| Hub H (in)             | 1.54  |
| Hub L (mm)             | 40    |
| Hub L (in)             | 1.57  |
| Weight (kg)            | 0.45  |
| Weight (lbs)           | 0.99  |