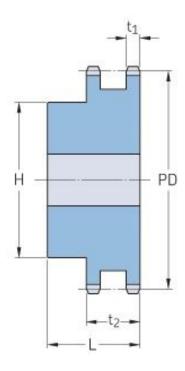

## PHS 10B-2BH12

| Pitch P (mm)           | 15.88 |
|------------------------|-------|
| Pitch P (in)           | 0.63  |
| No. of teeth           | 12    |
| Pitch diameter<br>(mm) | 15.88 |
| Pitch diameter (in)    | 0.63  |
| Min. bore (mm)         | 14    |
| Min. bore (in)         | 0.55  |
| Max. bore (mm)         | 25    |
| Max. bore (in)         | 0.98  |
| Hub H (mm)             | 44    |
| Hub H (in)             | 1.73  |
| Hub L (mm)             | 40    |
| Hub L (in)             | 1.57  |
| Weight (kg)            | 0.57  |
| Weight (lbs)           | 1.26  |