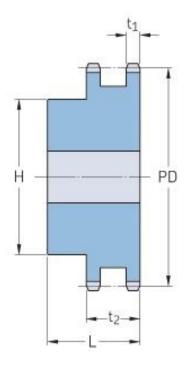

## PHS 10B-2BH13

| Pitch P (mm)           | 15.88 |
|------------------------|-------|
| Pitch P (in)           | 0.63  |
| No. of teeth           | 13    |
| Pitch diameter<br>(mm) | 15.88 |
| Pitch diameter (in)    | 0.63  |
| Min. bore (mm)         | 14    |
| Min. bore (in)         | 0.55  |
| Max. bore (mm)         | 29    |
| Max. bore (in)         | 1.14  |
| Hub H (mm)             | 49    |
| Hub H (in)             | 1.93  |
| Hub L (mm)             | 40    |
| Hub L (in)             | 1.57  |
| Weight (kg)            | 0.7   |
| Weight (lbs)           | 1.54  |
|                        |       |