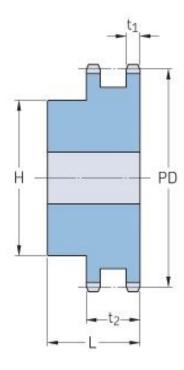

## PHS 10B-2BH14

| Pitch P (mm)           | 15.88 |
|------------------------|-------|
| Pitch P (in)           | 0.63  |
| No. of teeth           | 14    |
| Pitch diameter<br>(mm) | 15.88 |
| Pitch diameter (in)    | 0.63  |
| Min. bore (mm)         | 14    |
| Min. bore (in)         | 0.55  |
| Max. bore (mm)         | 35    |
| Max. bore (in)         | 1.38  |
| Hub H (mm)             | 54    |
| Hub H (in)             | 2.13  |
| Hub L (mm)             | 40    |
| Hub L (in)             | 1.57  |
| Weight (kg)            | 0.84  |
| Weight (lbs)           | 1.85  |