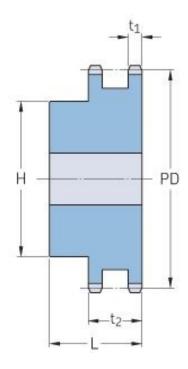

## PHS 10B-2BH17

| Pitch P (mm)           | 15.88 |
|------------------------|-------|
| Pitch P (in)           | 0.63  |
| No. of teeth           | 17    |
| Pitch diameter<br>(mm) | 15.88 |
| Pitch diameter (in)    | 0.63  |
| Min. bore (mm)         | 16    |
| Min. bore (in)         | 0.63  |
| Max. bore (mm)         | 40    |
| Max. bore (in)         | 1.57  |
| Hub H (mm)             | 69    |
| Hub H (in)             | 2.72  |
| Hub L (mm)             | 45    |
| Hub L (in)             | 1.77  |
| Weight (kg)            | 1.47  |
| Weight (lbs)           | 3.24  |