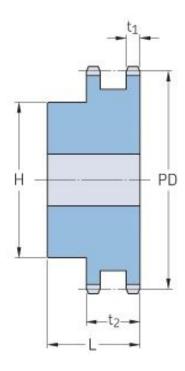

## PHS 10B-2BH18

| Pitch P (mm)           | 15.88 |
|------------------------|-------|
| Pitch P (in)           | 0.63  |
| No. of teeth           | 18    |
| Pitch diameter<br>(mm) | 15.88 |
| Pitch diameter (in)    | 0.63  |
| Min. bore (mm)         | 16    |
| Min. bore (in)         | 0.63  |
| Max. bore (mm)         | 48    |
| Max. bore (in)         | 1.89  |
| Hub H (mm)             | 74    |
| Hub H (in)             | 2.91  |
| Hub L (mm)             | 45    |
| Hub L (in)             | 1.77  |
| Weight (kg)            | 1.68  |
| Weight (lbs)           | 3.7   |