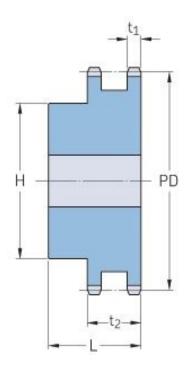

## PHS 10B-2BH20

| Pitch P (mm)           | 15.88 |
|------------------------|-------|
| Pitch P (in)           | 0.63  |
| No. of teeth           | 20    |
| Pitch diameter<br>(mm) | 15.88 |
| Pitch diameter (in)    | 0.63  |
| Min. bore (mm)         | 16    |
| Min. bore (in)         | 0.63  |
| Max. bore (mm)         | 56    |
| Max. bore (in)         | 2.2   |
| Hub H (mm)             | 84    |
| Hub H (in)             | 3.31  |
| Hub L (mm)             | 45    |
| Hub L (in)             | 1.77  |
| Weight (kg)            | 2.1   |
| Weight (lbs)           | 4.63  |