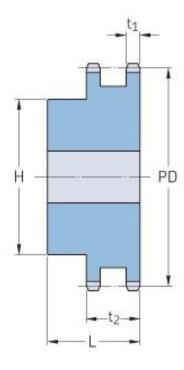

## **PHS 10B-2BH22**

| Pitch P (mm)           | 15.88 |
|------------------------|-------|
| Pitch P (in)           | 0.63  |
| No. of teeth           | 22    |
| Pitch diameter<br>(mm) | 15.88 |
| Pitch diameter (in)    | 0.63  |
| Min. bore (mm)         | 16    |
| Min. bore (in)         | 0.63  |
| Max. bore (mm)         | 60    |
| Max. bore (in)         | 2.36  |
| Hub H (mm)             | 90    |
| Hub H (in)             | 3.54  |
| Hub L (mm)             | 45    |
| Hub L (in)             | 1.77  |
| Weight (kg)            | 2.58  |
| Weight (lbs)           | 5.69  |