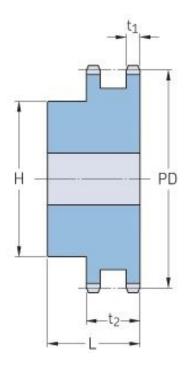

## PHS 10B-2BH23

| Pitch P (mm)           | 15.88 |
|------------------------|-------|
| Pitch P (in)           | 0.63  |
| No. of teeth           | 23    |
| Pitch diameter<br>(mm) | 15.88 |
| Pitch diameter (in)    | 0.63  |
| Min. bore (mm)         | 16    |
| Min. bore (in)         | 0.63  |
| Max. bore (mm)         | 55    |
| Max. bore (in)         | 2.17  |
| Hub H (mm)             | 95    |
| Hub H (in)             | 3.74  |
| Hub L (mm)             | 45    |
| Hub L (in)             | 1.77  |
| Weight (kg)            | 2.85  |
| Weight (lbs)           | 6.28  |