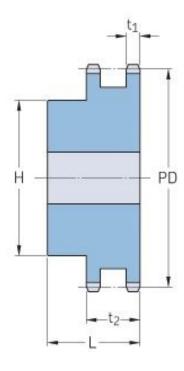

## PHS 12B-2BH11

| Pitch P (mm)           | 19.05 |
|------------------------|-------|
| Pitch P (in)           | 0.75  |
| No. of teeth           | 11    |
| Pitch diameter<br>(mm) | 67.61 |
| Pitch diameter (in)    | 2.66  |
| Min. bore (mm)         | 16    |
| Min. bore (in)         | 0.63  |
| Max. bore (mm)         | 32    |
| Max. bore (in)         | 1.26  |
| Hub H (mm)             | 47    |
| Hub H (in)             | 1.85  |
| Hub L (mm)             | 50    |
| Hub L (in)             | 1.97  |
| Weight (kg)            | 0.8   |
| Weight (lbs)           | 1.76  |