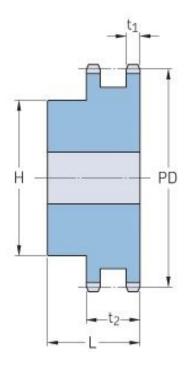

## PHS 12B-2BH14

| Pitch P (mm)           | 19.05 |
|------------------------|-------|
| Pitch P (in)           | 0.75  |
| No. of teeth           | 14    |
| Pitch diameter<br>(mm) | 85.61 |
| Pitch diameter (in)    | 3.37  |
| Min. bore (mm)         | 16    |
| Min. bore (in)         | 0.63  |
| Max. bore (mm)         | 42    |
| Max. bore (in)         | 1.65  |
| Hub H (mm)             | 65    |
| Hub H (in)             | 2.56  |
| Hub L (mm)             | 50    |
| Hub L (in)             | 1.97  |
| Weight (kg)            | 1.52  |
| Weight (lbs)           | 3.35  |