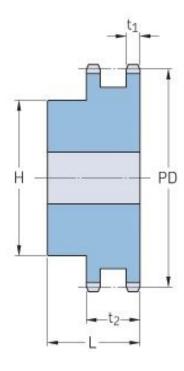

## PHS 12B-2BH17

| Pitch P (mm)           | 19.05  |
|------------------------|--------|
| Pitch P (in)           | 0.75   |
| No. of teeth           | 17     |
| Pitch diameter<br>(mm) | 103.67 |
| Pitch diameter (in)    | 4.08   |
| Min. bore (mm)         | 20     |
| Min. bore (in)         | 0.79   |
| Max. bore (mm)         | 55     |
| Max. bore (in)         | 2.17   |
| Hub H (mm)             | 83     |
| Hub H (in)             | 3.27   |
| Hub L (mm)             | 50     |
| Hub L (in)             | 1.97   |
| Weight (kg)            | 2.37   |
| Weight (lbs)           | 5.22   |
|                        |        |