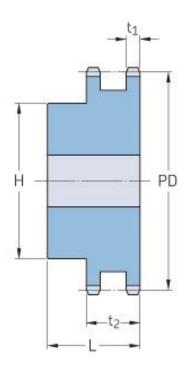

## PHS 12B-2BH19

| Pitch P (mm)           | 19.05  |
|------------------------|--------|
| Pitch P (in)           | 0.75   |
| No. of teeth           | 19     |
| Pitch diameter<br>(mm) | 115.75 |
| Pitch diameter (in)    | 4.56   |
| Min. bore (mm)         | 20     |
| Min. bore (in)         | 0.79   |
| Max. bore (mm)         | 55     |
| Max. bore (in)         | 2.17   |
| Hub H (mm)             | 95     |
| Hub H (in)             | 3.74   |
| Hub L (mm)             | 50     |
| Hub L (in)             | 1.97   |
| Weight (kg)            | 3.07   |
| Weight (lbs)           | 6.77   |
|                        |        |